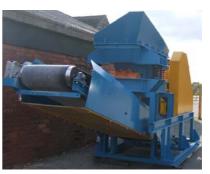

## **BRM 4025 JC Portable Jaw Crusher**

Jaw Crusher 16" x 10" / 400 mm x 250 mm Single Toggle
Fitted with ribbed manganese jaw plates
Vibrating feeder with small feed hopper
Electric motor drive through guarded v-belt (diesel optional)
Discharge conveyor with geared electric drive to head drum
All mounted on skid frame structure with lifting points