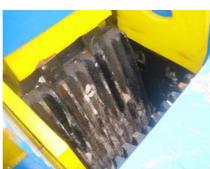

## **BRM 4025 JC Portable Jaw Crusher**

Jaw Crusher 16" x 10" / 400 mm x 250 mm Single Toggle
Fitted with ribbed manganese jaw plates
Vibrating feeder with small feed hopper
Electric motor drive through guarded v-belt (diesel optional)
Discharge conveyor with geared electric drive to head drum
All mounted on skid frame structure with lifting points