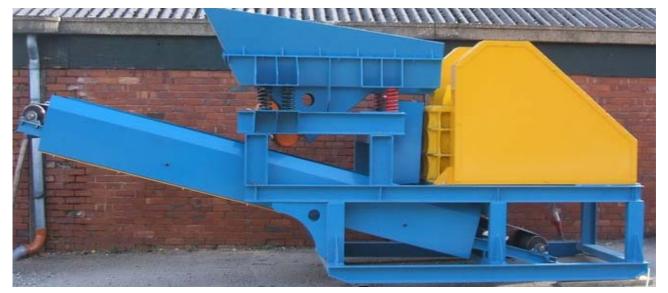

## **BRM 4025 JC Portable Jaw Crusher**

Jaw Crusher 16" x 10" / 400 mm x 250 mm Single Toggle
Fitted with ribbed manganese jaw plates
Vibrating feeder with small feed hopper
Electric motor drive through guarded v-belt (diesel optional)
Discharge conveyor with geared electric drive to head drum
All mounted on skid frame structure with lifting points

Dimensions 5 800 x 1 550 x 2 400 mm (L W H)

Will fit into a 20' container

Weight 4 000 kg

Port & Quarry Supplies Limited Telephone: (+44) 01530 414358 E Mail: sales@pqs.uk.net

www.brm.uk.net www.pqs.uk.net