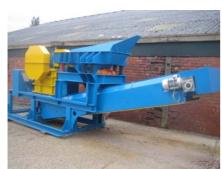

## **BRM 4025 JC Portable Jaw Crusher**

Jaw Crusher 16" x 10" / 400 mm x 250 mm Single Toggle
Fitted with ribbed manganese jaw plates
Vibrating feeder with small feed hopper
Electric motor drive through guarded v-belt (diesel optional)
Discharge conveyor with geared electric drive to head drum
All mounted on skid frame structure with lifting points

Dimensions 5 800 x 1 550 x 2 400 mm (L W H)

Will fit into a 20' container

Weight 4 000 kg

Port & Quarry Supplies Limited Telephone: (+44) 01530 414358 E Mail: sales@pqs.uk.net

www.brm.uk.net www.pqs.uk.net