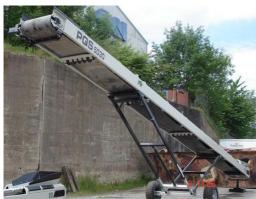

## BRM Conveyor Mobile Radial

Mobile, radial, troughed belt conveyors, fitted with 3 ply / 30" 750 mm wide conveyor belting with a vulcanised joint (chevron belt available as an option). Feed boot (with extended sides as standard), support pivot and fully guarded

## STOCKPILE CAPACITY

Belt inclination 20 degrees and a radial angle of 60 degrees (although 140 to 160 degrees may be possible)

| Conveyor Length | Height under head | Capacity Static  | Capacity Radial 60 Degrees |
|-----------------|-------------------|------------------|----------------------------|
| 40 Ft / 12 M    | 21 ft / 6.5 m     | 350 cubic metres | 1000 cubic metres          |
| 50 Ft / 15 M    | 25 ft / 7.7 m     | 650 cubic metres | 1900 cubic metres          |
| 60 Ft / 18 M    | 30 ft / 9.2 m     | 800 cubic metres | 3000 cubic metres          |