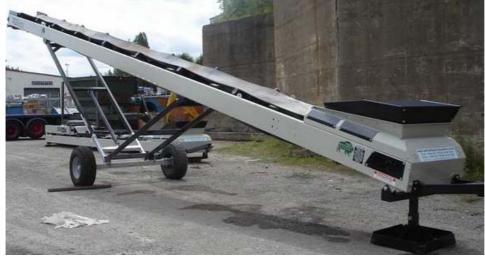

## BRM Conveyor Mobile Radial

Mobile, radial, troughed belt conveyors, fitted with 3 ply / 30" 750 mm wide conveyor belting with a vulcanised joint (chevron belt available as an option). Feed boot (with extended sides as standard), support pivot and fully guarded

- Available in lengths 40 ft. / 12 m, 50 ft. / 15 m and 60 ft. / 18 m centres
- Hydraulic drive as standard (to be driven off another machine)
- Electric or diesel / hydraulic drive available as options
- Hydraulic raise and lower mechanism with galvanised pins and coupling blocks
- Single axle / single wheel can be converted to radial turning
- · Remote greasing points all to one point, for ease of servicing
- All conveyors can be containerised for shipping
- All conveyors will not exceed 40 feet long when folded over
- Quality and value. Made in the UK